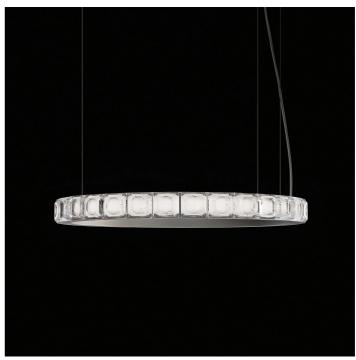

## Aura

ITALAMP STUDIO

Incanto

Pendant in metal with satin bronze, satin gold or satin silver finish. Glass diffusers in amber or transparent krek finish. Available in different dimensions.

CE FAIL (P20)