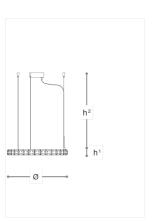

## WORLDWIDE

| Dimensions                                      | Light Source                       | Kg  | Dimming      | Dimming on request     |
|-------------------------------------------------|------------------------------------|-----|--------------|------------------------|
| Ø 55 - h <sup>1</sup> 5 - h <sup>2</sup> 10-100 | 31w - 3600 lumen - CRI>80 - 3000K  | 3.5 | Not included | 1-10V - DALI - CASAMBI |
|                                                 | 2700K color temperature on request |     |              | - PUSH                 |

### **NORTH AMERICA**

| Dimensions                                    | Light Source                       | Lb | Dimming | Dimming on request |
|-----------------------------------------------|------------------------------------|----|---------|--------------------|
| Ø 22 - h <sup>1</sup> 2 - h <sup>2</sup> 4-39 | 31w - 3600 lumen - CRI>80 - 3000K  | 8  |         | - B                |
|                                               | 2700K color temperature on request |    |         |                    |

#### Note

Technical drawing, dimensions and light sources refer to the main photo variant. Dimming on request could lead to an increase in the size of the canopy. For available color variants, consult the technical data sheet.